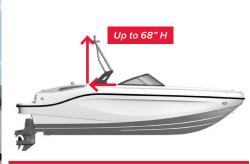

# **OVER-THE-TOWER COVER FOR DECK BOATS W/ TOWER**

Protects Speakers, Wakeboard Racks, Complete Boat & Integrated Swim Platform.

Not to exceed 24" behind the wing of the windshield

#### **PRODUCT FEATURES**

- Fits deck boats with the tower mounted over the top of the windshield with the top of the tower not to exceed 24" behind the wing of the windshield. Maximum tower height allowance measured from the gunwale: 68".
- Protects speakers, wakeboard racks, the complete boat and integrated swim platform. Wakeboard racks must be folded in and bimini tops must be folded down. If the boat has an extended swim platform, add the extended swim platform length to the centerline length to determine correct size.
- 1/4" strong & durable shock cord encased into hem for a snug fit.
- Designed for storage only for boat lifts, dry stack or trailer storage.
- Includes heavy-duty boat cover tie-down kit & install instructions.