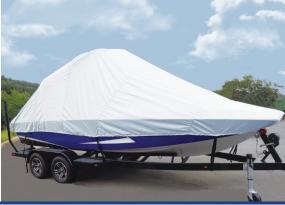

# **OVER-THE-TOWER COVER FOR DECK BOATS W/ TOWER**

Protects Speakers, Wakeboard Racks, Complete Boat & Integrated Swim Platform.

Not to exceed 24" behind the wing of the windshield

#### **PRODUCT FEATURES**

- Fits deck boats with the tower mounted over the top of the windshield with the top of the tower not to exceed 24" behind the wing of the windshield. Maximum tower height allowance measured from the gunwale: 68".
- Protects speakers, wakeboard racks, the complete boat and integrated swim platform. Wakeboard racks must be folded in and bimini tops must be folded down. If the boat has an extended swim platform, add the extended swim platform length to the centerline length to determine correct size.
- 1/4" strong & durable shock cord encased into hem for a snug fit.
- Designed for storage only for boat lifts, dry stack or trailer storage.
- Includes heavy-duty boat cover tie-down kit & install instructions.