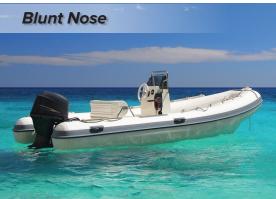

#### Blunt Nose

Accommodates Center Console Up to 54" High

| Centerline | Beam | Base #   |
|------------|------|----------|
| 14' 6"     | 78"  | INFCC14B |
| 15' 6"     | 81"  | INFCC15B |
| 16' 6"     | 90"  | INFCC16B |
| 17' 6"     | 98"  | INFCC17B |
| 18' 6"     | 100" | INFCC18B |
| 19' 6"     | 100" | INFCC19B |
| 20' 6"     | 102" | INFCC20B |
| 21' 6"     | 111" | INFCC21B |