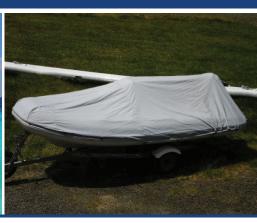

# SPECIALTY COVERS FOR CENTER CONSOLE INFLATABLE BOATS

Available for Sport Type and Blunt Nose Inflatable Boats.

### **PRODUCT FEATURES**

- Performance Poly-Guard® or Sun-DURA®, our toughest marine-grade polyester fabrics.
- Available in eight sizes to fit the greatest range of popular models.
- Heavy duty 1/4" draw rope encased in hem allows for easy installation and snug fit.
- Unique styling conforms well to the features of center console inflatable boats.
- > Suitable for travel when properly tied down.