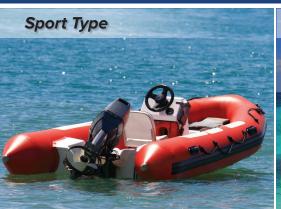

#### Sport Type

Accommodates Center Console
Up to 48" High

| Centerline | Beam | Base #    |
|------------|------|-----------|
| 14' 6"     | 78"  | INFCC14DR |
| 15' 6"     | 81"  | INFCC15DR |
| 16' 6"     | 90"  | INFCC16DR |
| 17' 6"     | 98"  | INFCC17DR |
| 18' 6"     | 100" | INFCC18DR |
| 19' 6"     | 100" | INFCC19DR |
| 20' 6"     | 102" | INFCC20DR |
| 21' 6"     | 111" | INFCC21DR |